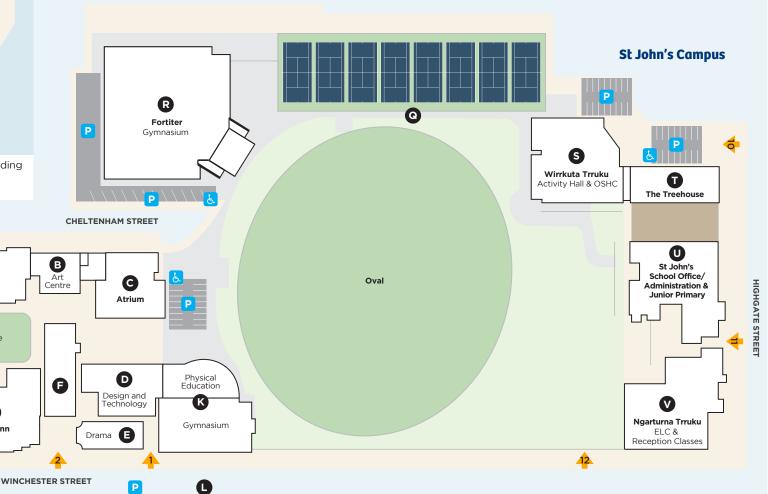

Nautilus Centre

Quadrangle

G

Hamann

St John's, St Peters and Concordia Campuses

Narthex

0

Staff

P

M

Murtoa

- Nautilus Centre В Art Centre
- С Atrium
- Design and Technology
- Drama
- Peace Building
- G Hamann Building
- Н Main Reception
- Yangadlitya (Library)
- Staff Room
- Gymnasium
- **Property Services**

- М Murtoa
- Ν Peter Schmidt Music Centre
- 0 Chapel
- The School Shop Ρ
- Tennis/Netball Courts
- Fortiter (ELC-Year 12 Gymnasium)
- S Wirrkuta Trruku (Activity Hall/OSHC)
- Т The Treehouse (Years 3-6)
- St John's School Office/Administration and Junior Primary
- Ngarturna Trruku (ELC and Reception)

- Parking
- Accessible Parking
- Gate Number