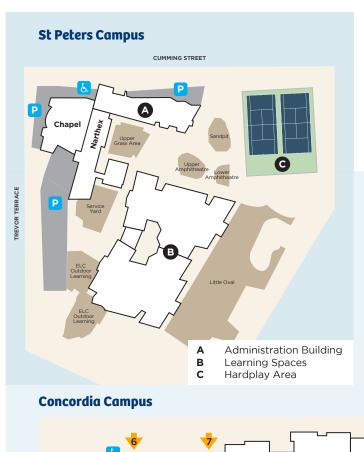

Nautilus Centre

Quadrangle

G

Hamann

St John's, St Peters and Concordia Campuses

Narthex

0

Staff

P

M

Murtoa

- Nautilus Centre В Art Centre
- С Atrium
- Design and Technology
- Drama
- Peace Building
- G Hamann Building
- Н Main Reception
- Yangadlitya (Library)
- Staff Room
- Gymnasium
- **Property Services**

- М Murtoa
- Ν Peter Schmidt Music Centre
- 0 Chapel
- The School Shop Ρ
- Tennis/Netball Courts
- Fortiter (ELC-Year 12 Gymnasium)
- S Wirrkuta Trruku (Activity Hall/OSHC)
- Т The Treehouse (Years 3-6)
- St John's School Office/Administration and Junior Primary
- Ngarturna Trruku (ELC and Reception)

- Parking
- Accessible Parking
- Gate Number